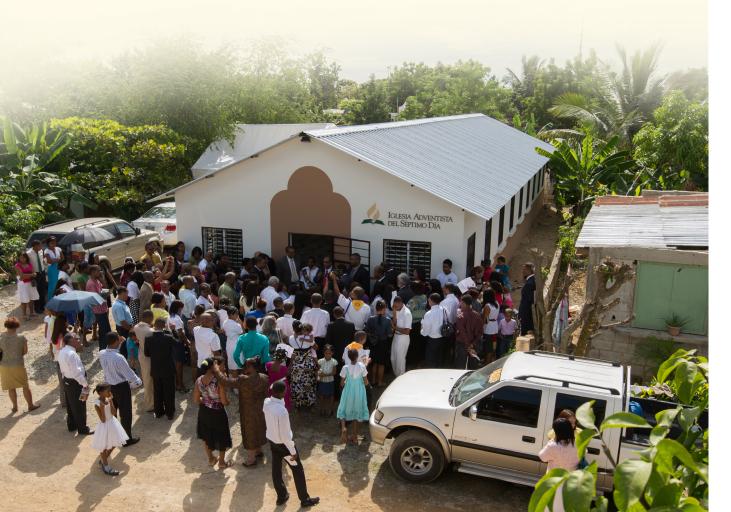

## THE \$10 CHURCH

The \$10 Church program plays a major part in fulfilling the need for churches by asking individuals to donate just \$10 a month. The combined \$10 from thousands of people is enough to sponsor the completion of several churches each month!

#### **How it Works**

Getting involved with The \$10 Church is easy! Just follow these simple steps, and you'll be part of Maranatha's most important fundraising program!

- Give \$10 a month specifically to The \$10 Church program. This can be done **online**, by sending a check, or by calling Maranatha at (916) 774-7700.
- 2 Your gifts to the program are pooled with thousands of other \$10 Church contributions each month.
- 3 The combined money sponsors multiple churches each month.
- 4 Every month you receive a story about a church YOU helped to build!