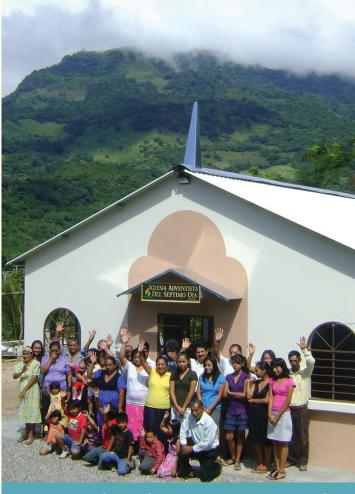

## THE \$10 CHURCH

The \$10 Church program plays a major part in fulfilling the need for churches by asking individuals to donate just \$10 a month. The combined \$10 from thousands of people is enough to sponsor the completion of several churches each month!

#### **How it Works**

Getting involved with The \$10 Church is easy! Just follow these simple steps, and you'll be part of Maranatha's most important fundraising program!

- Give \$10 a month specifically to The \$10 Church program. This can be done **online**, by sending a check, or by calling Maranatha at (916) 774-7700.
- 2 Your gifts to the program are pooled with thousands of other \$10 Church contributions each month.
- 3 The combined money sponsors multiple churches each month.
- 4 Every month you receive a story about a church YOU helped to build!