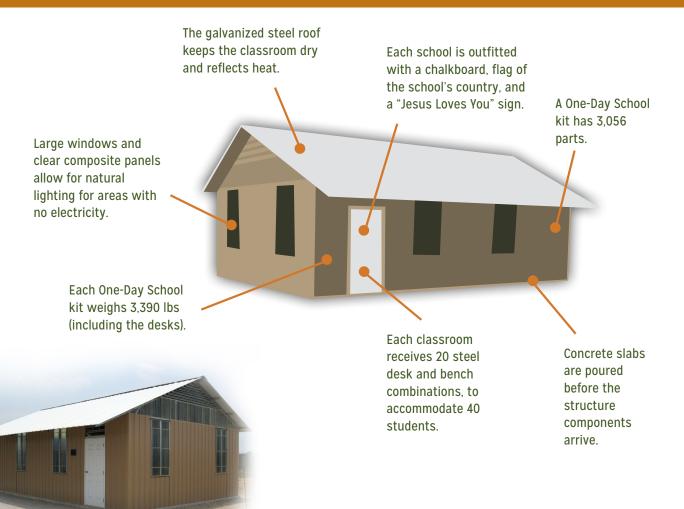

## The Components of a School

## ABOUT THE ONE-DAY SCHOOL

The versatile One-Day School (ODS) building can be used as a single classroom or in quantity to create a complete campus. A single ODS kit comes with a galvanized steel frame, roof, and walls. The entire building can be constructed in one day.

The ODS is strong, simple to construct, and easily transported to remote locations, where traditional construction would be next to impossible.